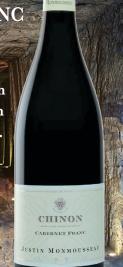

A beautiful ruby color.

A subtle and intense bouquet of red fruit with a note of violets, you can find this again in mouth.

Fleshy but elegant, this wine also has a good structure which will enable it to age nicely for several years.

## MONMOUSSEAU CHINON CABERNET FRANC

A beautiful ruby color.

A subtle and intense bouquet of red fruit with a note of violets, you can find this again in mouth. Fleshy but elegant, this wine also has a good structure which will enable it to age nicely for several years.