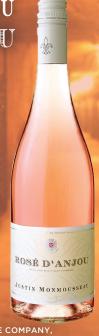

## MONMOUSSEAU ROSÉ D'ANJOU

A pale pink color, slightly salmon and translucent, seduces the eye. Semi-sweet, light in alcohol, very aromatic with red fruit smells, it is a 'summer wine 'par excellence