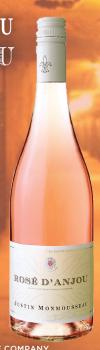

## MONMOUSSEAU ROSÉ D'ANJOU

A pale pink color, slightly salmon and translucent, seduces the eye. Semi-sweet, light in alcohol, very aromatic with red fruit smells, it is a 'summer wine 'par excellence